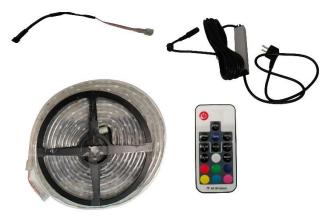

#### 3.3 Installation of LED lights

• Check the scope of delivery for remote control, power cable, connection cable and LED-roll.

• After the spa is completely inflated, turn it "upside down". Unroll the LED-strip completely. Pass it through the tabs at the bottom of the pool, starting at the control unit.

• The **electrical connection** is made by the power supply unit and connecting cable. Pay attention to the groove in the plug.

Left: black connection to power supply (2-pin plug) Right: transparent connection to the pool (4-pin plug)

• Different colors and modes can be selected with the **remote control**.