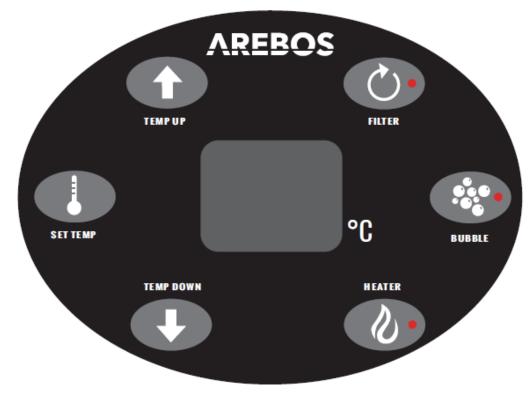

#### User's Manual – AREBOS LED Bubble SPA Pool

• Open the air valve on the whirlpool cover and attach the filling hose to the valve.

- Now inflate the whirlpool by pressing the BUBBLE button on the control panel.
- When the pool is properly inflated, press the BUBBLE button again to stop inflating.
- Remove the filling hose and screw the air outlet and air valve back on.
- **Caution!** Be careful not to over inflate the pool. If you want to refill air into a whirlpool filled with water, you must first press the BUBBLE button for 2-3 minutes. Then you can carry out the air filling according to step 2-5.

• Different colors and modes can be selected with the **remote control**.