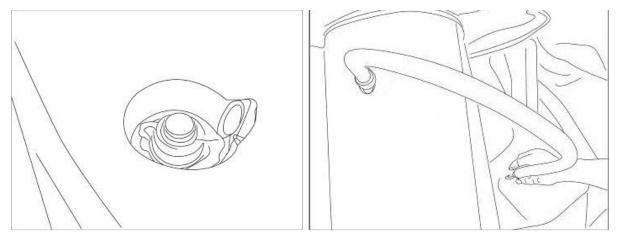

#### 3.3 Installation of LED lights

• Check the scope of delivery for remote control, power cable, connection cable and LED-roll.

• After the spa is completely inflated, turn it "upside down". Unroll the LED-strip completely. Pass it through the tabs at the bottom of the pool, starting at the control unit.

• The **electrical connection** is made by the power supply unit and connecting cable. Pay attention to the groove in the plug.

Left: black connection to power supply (2-pin plug) Right: transparent connection to the pool (4-pin plug)