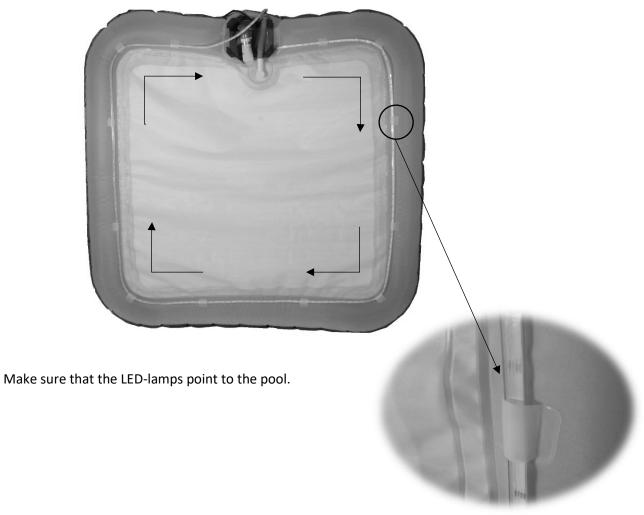

#### 3.3 Installation of LED lights

• Check the scope of delivery for remote control, power cable, connection cable and LED-roll.

• After the spa is completely inflated, turn it "upside down". Unroll the LED-strip completely. Pass it through the tabs at the bottom of the pool, starting at the control unit.