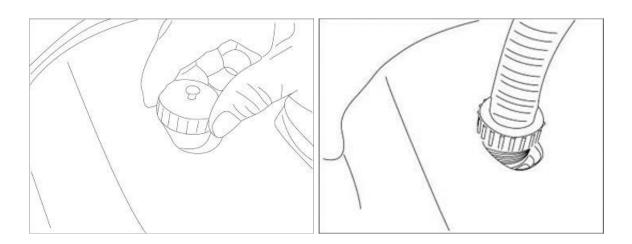

• Open the air outlet on top of the filter heating element of the whirlpool and screw on the filling hose.

#### 3.4 Fill the spa pool with water

- Make sure the power cord is outside the pool and is not connected to the power supply.
- Screw the filter cartridge onto the water inlet of the whirlpool wall by turning it clockwise.