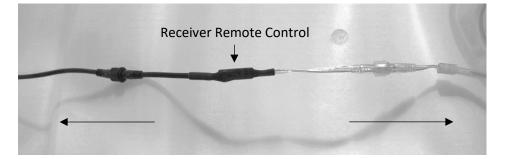

• The **electrical connection** is made by the power supply unit and connecting cable. Pay attention to the groove in the plug.

Left: black connection to power supply (2-pin plug) Right: transparent connection to the pool (4-pin plug)