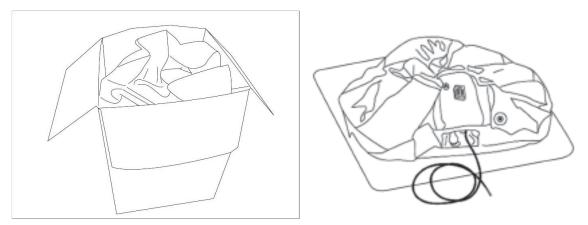

#### 3.2 Assemble the spa pool

- Open the box and pull out the folded pool and accessories. Do not use tools with blades (knives, cutters, etc.) to open the packaging to avoid damaging the film.
- Spread the underlay in the space provided and unfold the whirlpool with the bottom part at the bottom.

• Open the air outlet on top of the filter heating element of the whirlpool and screw on the filling hose.

#### User's Manual – AREBOS LED Bubble SPA Pool

• Open the air valve on the whirlpool cover and attach the filling hose to the valve.

- Now inflate the whirlpool by pressing the BUBBLE button on the control panel.
- When the pool is properly inflated, press the BUBBLE button again to stop inflating.
- Remove the filling hose and screw the air outlet and air valve back on.
- **Caution!** Be careful not to over inflate the pool. If you want to refill air into a whirlpool filled with water, you must first press the BUBBLE button for 2-3 minutes. Then you can carry out the air filling according to step 2-5.