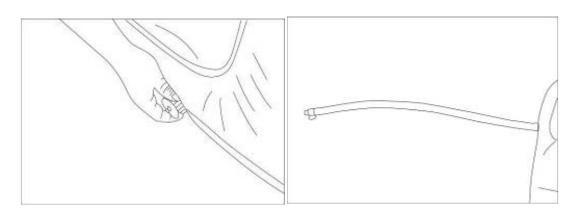

• Open the air outlet on top of the filter heating element of the whirlpool and screw on the filling hose.

#### User's Manual – AREBOS LED Bubble SPA Pool

• Open the air valve on the whirlpool cover and attach the filling hose to the valve.

- Now inflate the whirlpool by pressing the BUBBLE button on the control panel.
- When the pool is properly inflated, press the BUBBLE button again to stop inflating.
- Remove the filling hose and screw the air outlet and air valve back on.
- **Caution!** Be careful not to over inflate the pool. If you want to refill air into a whirlpool filled with water, you must first press the BUBBLE button for 2-3 minutes. Then you can carry out the air filling according to step 2-5.