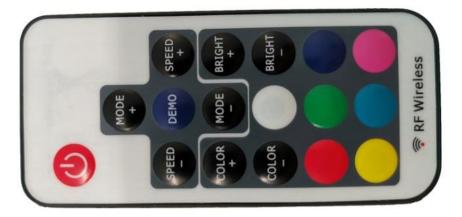

t to refill air into a whirlpool filled with water, you must first press the BUBBLE button for 2-3 minutes. Then you can carry out the air filling according to step 2-5.

#### 3.3 Installation of LED lights

• Check the scope of delivery for remote control, power cable, connection cable and LED-roll.



• After the spa is completely inflated, turn it "upside down". Unroll the LED-strip completely. Pass it through the tabs at the bottom of the pool, starting at the control unit.



• The **electrical connection** is made by the power supply unit and connecting cable. Pay attention to the groove in the plug.



Left: black connection to power supply (2-pin plug) Right: transparent connection to the pool (4-pin plug)

• Different colors and modes can be selected with the **remote control**.



#### 3.4 Fill the spa pool with water

- Make sure the power cord is outside the pool and is not connected to the power supply.
- Screw the filter cartridge onto the water inlet of the whirlpool wall by turning it clockwise.



- Fill the whirlpool with a garden hose until the water level printed on the whirlpool wall is reached.
- Do not fill up too much water, because the water level will still rise when people step into the pool.
- Do not use rain or surface water.

#### 3.5 Connect the spa to the mains

• Warning!

Observe the regional regulations (in case of doubt, please contact your power supply company or your qualified electrical contractor).

The connection to the power supply requires a permanent connection to its own power group that is not shared with any other appliances. T