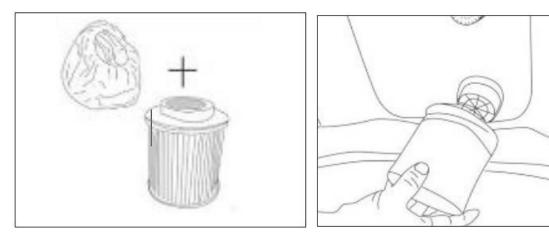

#### 3.4 Fill the spa pool with water

- Make sure the power cord is outside the pool and is not connected to the power supply.
- Screw the filter cartridge onto the water inlet of the whirlpool wall by turning it clockwise.